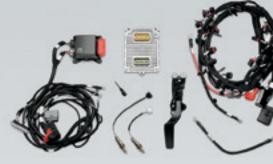

P/N 1P5160194AC MSRP \$29,995.00 1,000 Horsepower

345 Crate HEMI® Engine:

P/N 168303088AA

MSRP \$6,550.00

375 Horsepower

**Crate HEMI® Engine Kits** 

Hellephant 426 Supercharged Crate HEMI® Engine Kit: P/N 177072500AB | MSRP \$2,265.00 Hellcrate 6.2L Supercharged Crate HEMI® Engine Kit: P/N 177072452AD | MSRP \$2,265.00 392 Crate HEMI\* Engine Kit: P/N 177072454AG | MSRP \$1,795.00 345 Crate HEMI\* Engine Kit: P/N 177072455AF | MSRP \$1.795.00