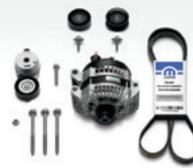

## AMP UP YOUR VEHICLE.

Crate HEMI® Engine Front End Accessory Drive Basics Kits

Not legal on pollution-controlled vehicles or vehicles registered for highway use

426 & 6.2L Supercharged Crate HEMI® Engines FEAD Basics Kit: P/N 77072492 | MSRP \$696.00 392 & 345 Crate HEMI® Engines FEAD Basics Kit: P/N 77072445 | MSRP \$644.00