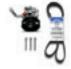

P/N 177072462AB | MSRP \$419.00

A/C Expansion Kit 426 & 6.2L Supercharged Crate HEMI\* Engines: P/N 77072493 | MSRP \$387.00 392 & 345 Crate HEMI® Engines:

P/N 77072446AB | MSRP \$360.00

**Rear Sump Oil Pan Kit** for 5.7L & 6.4L Engines: P/N 77072450AB | MSRP \$200.00